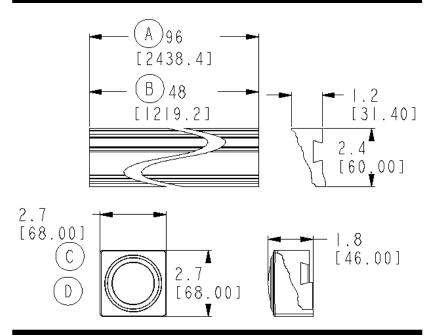

**Stock Numbers:**

MS4048 - 4' Decorative Straight (1 pair)

**BN** = Brushed Nickel Finish

CH = Chrome Finish

**ORB** = Oil Rubbed Bronze Finish

MS4072 - 6' Decorative Straight (1 pair)

**BN** = Brushed Nickel Finish

**CH** = Chrome Finish

**ORB** = Oil Rubbed Bronze Finish

MS4096 – 8' Decorative Straight (1 pair)

**BN** = Brushed Nickel Finish

CH = Chrome Finish

ORB = Oil Rubbed Bronze Finish

MC4000 - Decorative Corners (4 corners)

**BN** = Brushed Nickel Finish

**CH** = Chrome Finish

ORB = Oil Rubbed Bronze Finish

ME4055 - Decorative Extensions (2 extensions)

**BN** = Brushed Nickel Finish

**CH** = Chrome Finish

**Materials:** 

brackets are ABS plastic.

4000 series straights are wood. Corners are wood. Mounting

ORB = Oil Rubbed Bronze Finish

#### **Dimensions:**



## **Installation Instructions:**

- Remove backing to expose adhesive on mounting brackets.
- Position corner template on the mirror.
- Guided by corner template, secure corner mounting bracket to mirror.
- Once mounting bracket is secured, remove corner template.
- 5. Repeat for all corners.
- Center straight template at edge of mirror.
- Guided by straight template, secure straight mounting bracket to mirror. 7.
- Once mounting bracket is secured, remove straight mounting template.
- Repeat on all sides of mirror.
- 10. Attach decorative corners onto corner mounting brackets.
- 11. With a marker, trace a line on the mirror along the inner edges of the corner brackets.
- 12. Remove decorative corners.
- 13. Measure between marked lines to determine lengths of straight pieces.
- 14. Cut